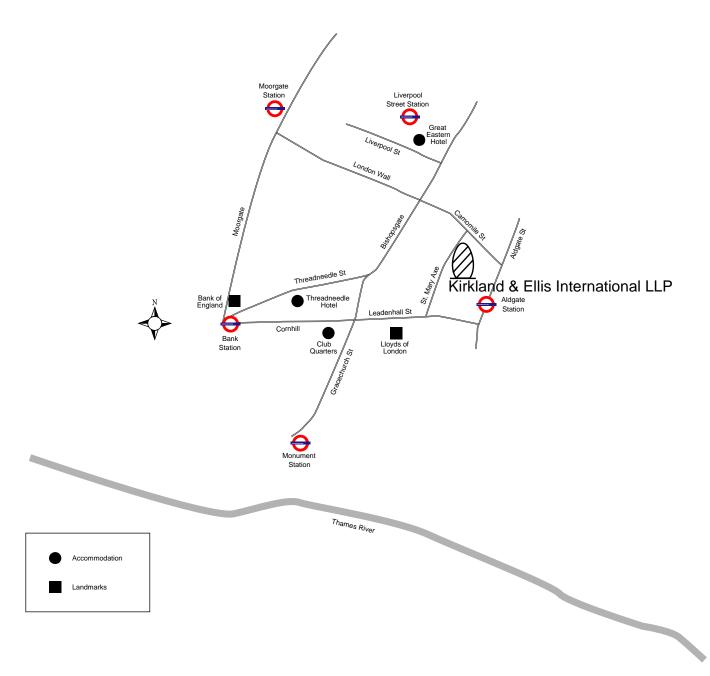

## London Office 30 St Mary Axe London EC3A 8AF United Kingdom

T: +44 20 7469 2000 F: +44 20 7469 2001 www.kirkland.com

## From Heathrow Airport

Black Cab: Journey time is approximately 40-60 minutes.

**Underground:** Take the Piccadilly Line from Heathrow Airport – journey time of 52 minutes to Holborn. Change at Holborn for the Central Line – journey time of 8 minutes to Liverpool Street Station. Take the Bishopsgate exit at Liverpool Street Station. Turn right on Bishopsgate. Walk down Bishopsgate to the traffic lights. Turn left onto Camomile Street. Turn first right onto St Mary Axe. The Kirkland office is on the left side of the road – a walk of approximately 8 minutes from Liverpool Street Station.

**Heathrow Express:** Take the Heathrow Express from Heathrow Airport to Paddington Station – journey time of 15 minutes. Trains run every 15 minutes. Then take the Underground (either Circle Line or Hammersmith & City Line) from Paddington to Liverpool Street Station - journey time of 20 minutes. Trains run every 4-6 minutes. Take the Bishopsgate exit at Liverpool Street Station. Turn left onto Camomile Street. Turn first right onto St Mary Axe. The Kirkland office is on the left side of the road – a walk of approximately 8 minutes from Liverpool Street Station.

## **From Gatwick Airport**

**Black Cab:** Journey time is approximately 60-75 minutes. Please note that Black Cabs do not operate from the rank at Gatwick – they need to be pre-booked.

**British Rail:** Take the Gatwick Express train to Victoria Station. From 5.00 a.m. until midnight, the service runs every 15 minutes (on the quarter hour); from midnight to 5.00 a.m. the service runs every 30 minutes, on the hour and on the half hour. Approximate journey time is 35 minutes. From Victoria Station, take the Circle Line to Liverpool Street Station; take the Bishopsgate exit at Liverpool Street Station. Turn right on Bishopsgate. Walk down Bishopsgate to the traffic lights. Turn left onto Camomile Street. Turn first right onto St Mary Axe. The Kirkland office is on the left side of the road – a walk of approximately 8 minutes from Liverpool Street Station.