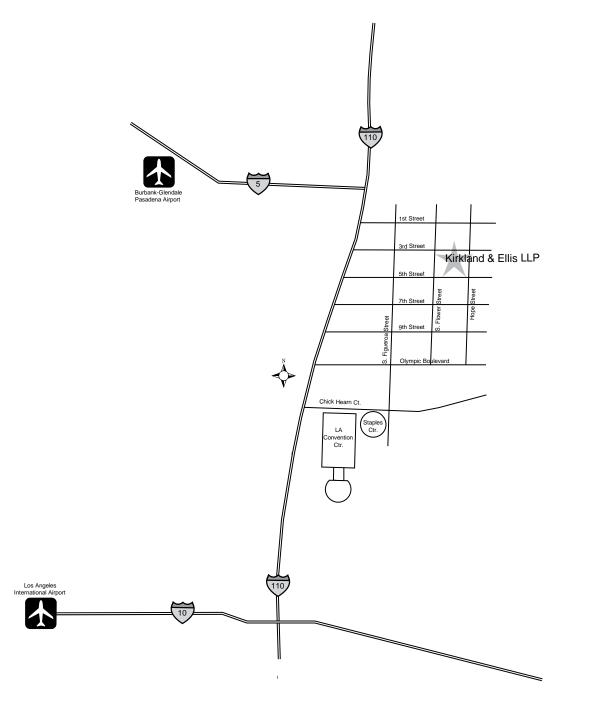

### **From LAX Airport**

Start out going east on World Way/Center Way Merge onto S Sepulveda Blvd/CA-1 S toward I-105 Take the Imperial Hwy West/I-105 E ramp toward Imperial Terminal Merge onto I-105 E toward Norwalk Merge onto I-110 N toward Los Angeles I-110 N becomes Ca-110 N Take the 4th St/3rd St exit, Exit 22B Take the 4th St/3rd St ramp Take the 4th St/3rd St ramp Take the 4th St exit, Exit 23B Turn Slight Left onto W 4th St Take the Hope St ramp Stay Straight to go onto W 4th St Turn Left onto S Hope St 333 S Hope St is on the Left

### South From From San Diego

Take the I-5 N toward Los Angeles Take the exit onto I-405 N toward Sacramento Take the Santa Monica Fwy exit Keep right at the fork to continue toward I-10 E/Santa Monica Fwy and merge onto I-10 E/Santa Monica Fwy Take the State 110 N exit on the left toward Pasadena Merge onto I-110 N Take the 6th St/9th St exit toward Downtown/Convention Center Follow signs for 4th St and merge onto W 4th St Take the exit toward Hope St Turn left at S Hope St

## East From San Bernardino

Take the I-215 S via the ramp to Riverside/Barstow Take the exit onto I-10 W toward Los Angeles Continue onto San Bernardino Fwy Merge onto US-101 N Take exit 3 for I-110 S/Harbor Fwy toward San Pedro Merge onto I-110 S Exit onto W 4th St toward Downtown Take the exit toward Hope St Turn left at S Hope St

#### North From Santa Clarita

Take I-5 S via the ramp to Los Angeles Take the State 170 S/Hollywood exit Merge onto CA-170 S Merge onto US-101 S Take exit 3 for Temple St Merge onto N Hope St Turn left at Hope St Turn right at S Hope St

# West From Santa Monica

Take I-10 E toward Los Angeles Take the State 110 N exit on the left toward Pasadena Merge onto I-110 N Take the 6th St/9th St exit toward Downtown/Convention Center Follow signs for 4th St and merge onto W 4th St Take the exit toward Hope St Turn left at S Hope St

## **From Brentwood**

Head west on W San Vicente Blvd toward S Bundy Dr Take the 1st right onto S Bundy Dr Continue onto S Kenter Ave Turn right at W Sunset Blvd Slight left to stay on W Sunset Blvd Turn right to merge onto I-405 S Take the exit toward Los Angeles/I-10 E Merge onto I-10 E Take the State 110 N exit on the left toward Pasadena Merge onto I-110 N Take the 6th St/9th St exit toward Downtown/Convention Center Follow signs for 4th St and merge onto W 4th St Take the exit toward Hope St Turn left at S Hope St