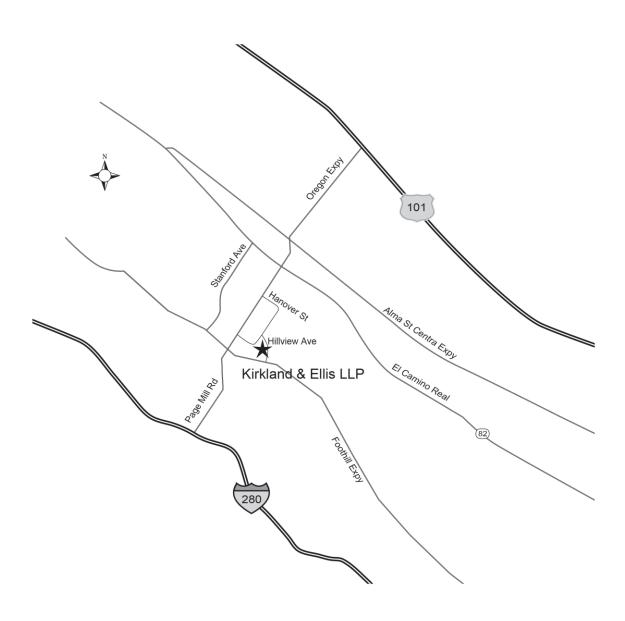

Palo Alto Office Kirkland & Ellis LLP 3330 Hillview Avenue Palo Alto, CA 94304

Telephone: (650) 859-7000 Fax: (650) 859-7500 www.kirkland.com

# From San Francisco Airport

From the main terminal, start out going east on the T-1 Turnaround. Merge onto 101 South toward San Jose and continue to exit #402 (Embarcadero Road/Oregon Expressway). Turn left at the fork, then merge onto the Oregon Expressway. At the El Camino Real intersection, Oregon Expressway changes names to Page Mill Road. Turn left onto Hanover Street, then turn left again onto Hillview Avenue. The office is on the right.

# From the North (San Francisco)

Take 101 South toward San Jose to exit #402 (Embarcadero Road/Oregon Expressway). Turn left at the fork, them merge onto the Oregon Expressway. At the El Camino Real intersection, Oregon Expressway changes names to Page Mill Road. Turn left onto Hanover Street, then turn left again onto Hillview Avenue. The office is on the right.

#### Or

Take 280 South to the Page Mill Road exit. Turn left on Page Mill Road. Turn right onto Foothill Expressway, then turn a left onto Hillview Avenue. The office is on the left.

### From the South (San Jose)

Take 101 North towards San Francisco. Take exit #402 to merge onto Oregon Expressway. At the El Camino Real intersection, Oregon Expressway changes names to Page Mill Road. Turn left onto Hanover Street, then turn left again onto Hillview Avenue. The office is on the right.

### Or

Take 280 North to the Page Mill Road exit. Turn right on Page Mill Road. Turn right onto Foothill Expressway, then turn a left onto Hillview Avenue. The office is on the left.