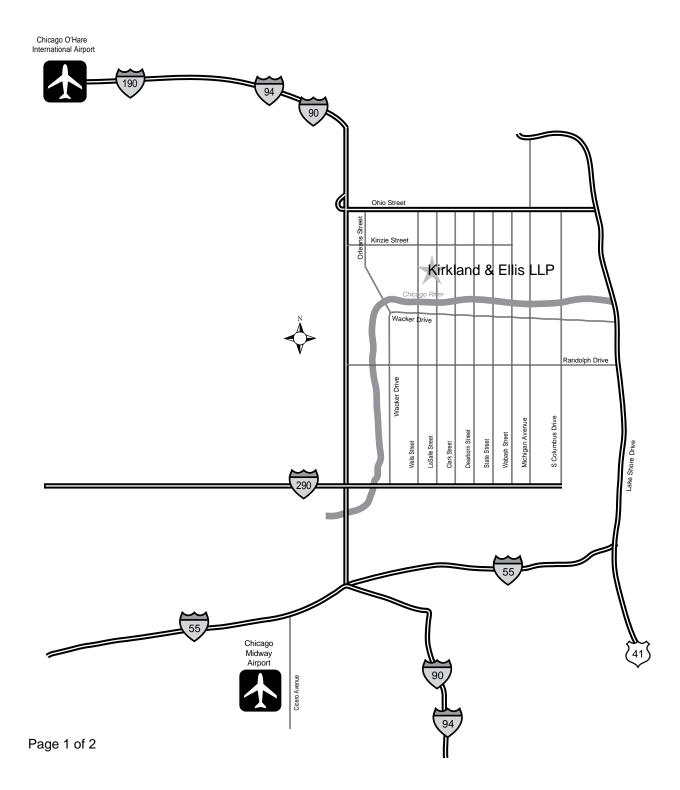

# Chicago Office 300 North LaSalle Chicago, Illinois 60654

Telephone: (312) 862-2000 Fax: (312) 862-2200 www.kirkland.com

#### From Chicago Midway Airport

Start out going north on Cicero Ave./IL-50 S.

Merge onto I-55 North/Stevenson Expressway North.

Merge onto I-90 West/I-94 West via exit 292A.

Take the East Washington Blvd. exit, exit 51C.

Turn right onto West Washington Blvd.

West Washington Blvd. becomes West Washington St.

Turn left onto North Wacker Dr./North Upper Wacker Dr. Continue to follow North Wacker Dr.

Turn left onto North LaSalle.

End at 300 North La Salle.

### From Midway Airport Via the "L"

Follow the signs to CTA trains to the city (Orange Line).

Exit at the Clark/Lake station.

Walk north (across the river) on LaSalle.

300 North LaSalle. is located just across the bridge on the north side of the river.

#### From Chicago O'Hare International Airport

Merge onto I-190 East.

I-190 East becomes I-90 East/Kennedy Expressway East.

Take exit 50B toward East Ohio St.

Stay straight to go onto West Ohio St.

Turn right onto North LaSalle.

## From O'Hare Airport Via the "L"

Follow the signs to CTA trains to the city (Blue Line)

Exit at the Clark/Lake station.

Walk north (across the river) on LaSalle.

300 North LaSalle. is located just across the bridge on the north side of the river.