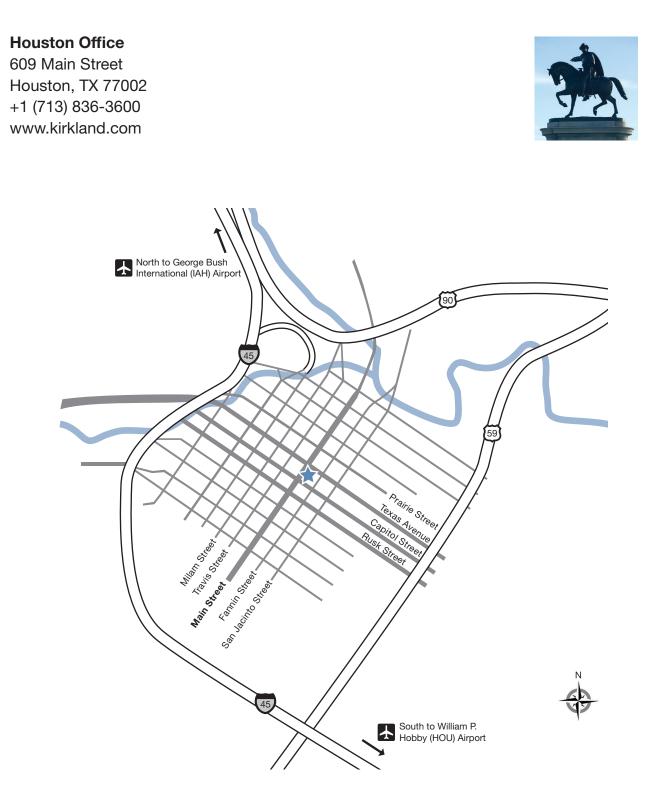

## From George Bush Intercontinental Airport (IAH)

Head west on Will Clayton Pkwy toward Colonel Fisher Blvd. Take first right onto Colonel Fisher Blvd. Turn right onto Wright Rd. Turn left onto Will Clayton Pkwy. Turn right onto Eastex Freeway Service Rd. Take the US-59 S ramp on the left Take the Jackson St exit toward George E Brown Convention Center Turn right onto Commerce St. Turn left onto La Branch St. Turn right onto Main St. 609 Main St will be on the right.

## From William P. Hobby Airport (HOU)

Follow Hobby Airport Loop to Broadway St. Continue onto Broadway St. Slight left onto Gulf Fwy. Keep right to stay on Gulf Fwy. Take the I-45 N ramp on the left Take exit 47B for Memorial Dr. Turn right onto Memorial Dr. Continue onto Rusk St. Turn left onto Main St. 609 Main St will be on the right.